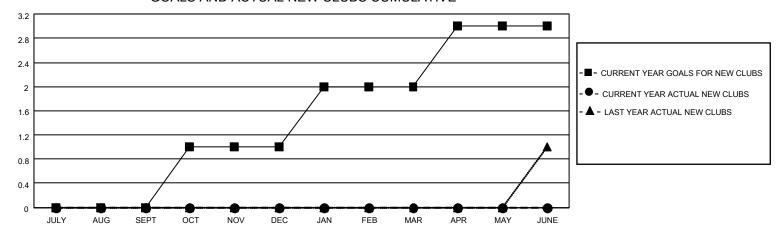

## GOALS AND ACTUAL NEW CLUBS CUMULATIVE

## MONTHLY MEMBERSHIP PROGRESS REPORT

LOCATION TEXAS District 2 S4 Results as of: 7/31/2022

| Clubs RESULTS FOR 2022-2023 |   |   |   | Members RESULTS FOR 2022-2023 |    |    |    |
|-----------------------------|---|---|---|-------------------------------|----|----|----|
|                             |   |   |   |                               |    |    |    |
| JULY/AUG/SEPT               | 0 | 0 | 0 | JULY/AUG/SEPT                 | 24 | 21 | 34 |
| OCT/NOV/DEC                 | 1 | 0 | 0 | OCT/NOV/DEC                   | 24 | 0  | 0  |
| JAN/FEB/MAR                 | 1 | 0 | 0 | JAN/FEB/MAR                   | 24 | 0  | 0  |
| APR/MAY/JUNE                | 1 | 0 | 0 | APR/MAY/JUNE                  | 24 | 0  | 0  |