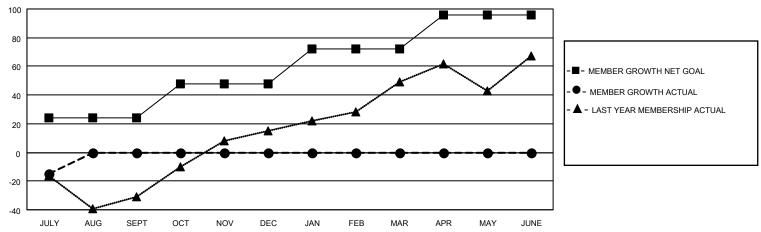

## GOALS AND ACTUAL MEMBERS CUMULATIVE

| DROPPED CLUBS: 0 |    | 13 CLUBS OF 67 ADDED 1 OR<br>MORE NEW MEMBERS | GENDER DISTRIBUTION             |                                |  |
|------------------|----|-----------------------------------------------|---------------------------------|--------------------------------|--|
|                  |    | MORE NEW MEMBERS                              | MALE<br>FEMALE                  | 1,068 (55.45%)<br>858 (44.55%) |  |
| DROPPED MEMBERS  |    |                                               | NON BINARY PREFER NOT TO ANSWER | 0 (0.00%)<br>0 (0.00%)         |  |
| DECEASED         | 4  |                                               | THE ERMOT TO AMOWER             | 0 (0.0070)                     |  |
| CLUB CANCELLED   | 0  | CLICK HERE FOR CUMULATIVE                     | TOTAL FAMILY UNIT MEMBERS       | 341                            |  |
| OTHER            | 30 | MEMBERSHIP DATA                               |                                 |                                |  |
| TOTAL            | 34 |                                               | FAMILY MEMBERS PAYING HAI       | LF DUES 174                    |  |

## MONTHLY MEMBERSHIP PROGRESS REPORT

LOCATION TEXAS District 2 S4 Results as of: 7/31/2022

| Clubs RESULTS FOR 2022-2023 |   |   |   | Members RESULTS FOR 2022-2023 |    |    |    |
|-----------------------------|---|---|---|-------------------------------|----|----|----|
|                             |   |   |   |                               |    |    |    |
| JULY/AUG/SEPT               | 0 | 0 | 0 | JULY/AUG/SEPT                 | 24 | 21 | 34 |
| OCT/NOV/DEC                 | 1 | 0 | 0 | OCT/NOV/DEC                   | 24 | 0  | 0  |
| JAN/FEB/MAR                 | 1 | 0 | 0 | JAN/FEB/MAR                   | 24 | 0  | 0  |
| APR/MAY/JUNE                | 1 | 0 | 0 | APR/MAY/JUNE                  | 24 | 0  | 0  |